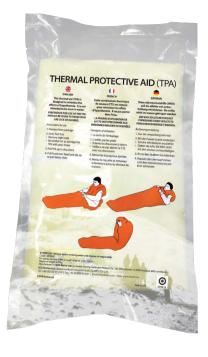

# **FEATURES**

- OVER THE HEAD HOOD AND ZIPPER
  FRONTED
- ADULT UNIVERSAL ONE SIZE FITS ALL
- COMPACT AND LIGHTWEIGHT
- EASY TO DON
- PROVIDES THERMAL PROTECTION TO THE WEARER

**II** Please note the TPA should not be used if the wearer is required to enter the water.

#### **OPERATIONAL USE**

- The user removes the TPA from the bag unfolds it and then climbs into it ensuring that the product is fully on.
- The wearer gathers the spare excess fabric at the front and pulls the zip up towards the chin ensuring that the excess fabric is safely pulled towards the body.