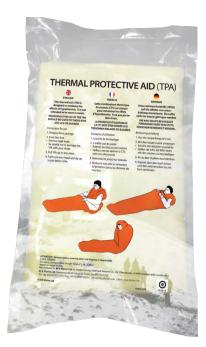

# **FEATURES**

- OVER THE HEAD HOOD AND ZIPPER
  FRONTED
- ADULT UNIVERSAL ONE SIZE FITS ALL
- COMPACT AND LIGHTWEIGHT
- EASY TO DON
- PROVIDES THERMAL PROTECTION TO THE WEARER

**II** Please note the TPA should not be used if the wearer is required to enter the water.

#### **OPERATIONAL USE**

- The user removes the TPA from the bag unfolds it and then climbs into it ensuring that the product is fully on.
- The wearer gathers the spare excess fabric at the front and pulls the zip up towards the chin ensuring that the excess fabric is safely pulled towards the body.